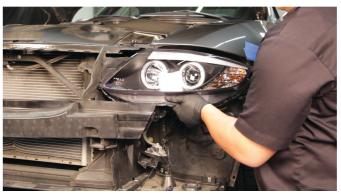

12) Seat the Spyder headlight.

13) Reinstall the corner spacer tube on the Spyder headlight.

14) Reinstall [4x] T-25 Torx bolts to secure the headlight to the body.

15) Bring back your fascia and reconnect the fog lamp harness.

16) Seat the front bumper fascia.

17) Replace the hood weatherstrip bracket.

18) Reinstall [7x] T-30 Torx bolts to secure the hood weatherstrip bracket.

19) Reinstall [4x] plastic retainers securing the fascia at the wheel well.