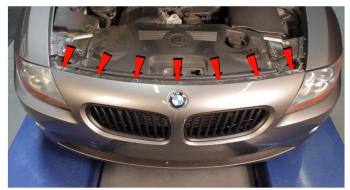

1) Open the hood.

2) Remove [7x] T-30 Torx Bolts securing the fascia along the edge.

3) Remove the hood weatherstrip bracket.

4) Remove the four plastic retainers securing the fascia at the wheel well using a panel popper.