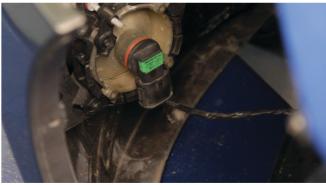

9) Unseat the OEM head light.

10) Disconnect the HID power harness (if equipped with OEM HIDs) and then unlock and disconnect the main wiring harness.

11) Connect your Spyder headlight to the main wiring harness and slide the connector into place to lock it.