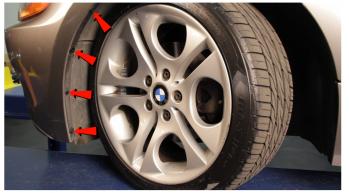

1) Open the hood.

2) Remove [7x] T-30 Torx Bolts securing the fascia along the edge.

3) Remove the hood weatherstrip bracket.

4) Remove the four plastic retainers securing the fascia at the wheel well using a panel popper.