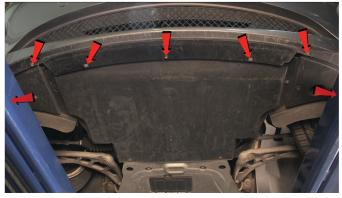

5) Remove [7x] 8mm bolts securing the fascia to the undertray from below.

6) Unseat the front bumper fascia.

7) Disconnect the fog lamp harness.

8) Remove [4x] T-25 Torx bolts securing the headlight to the body.

20) Reinstall [7x] 8mm bolts securing the fascia to the undertray from below.

21) Close the hood and enjoy your new Spyder headlights!

For further help with installation, please watch our installation video. Follow the direct link below to our YouTube channel for more information. http://www.youtube.com/watch?v=RK\_EEMO0BL8