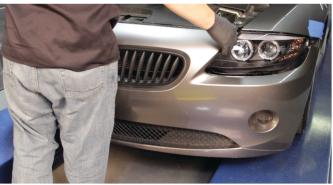

16) Seat the front bumper fascia.

17) Replace the hood weatherstrip bracket.

18) Reinstall [7x] T-30 Torx bolts to secure the hood weatherstrip bracket.

19) Reinstall [4x] plastic retainers securing the fascia at the wheel well.

20) Reinstall [7x] 8mm bolts securing the fascia to the undertray from below.

21) Close the hood and enjoy your new Spyder headlights!

For further help with installation, please watch our installation video. Follow the direct link below to our YouTube channel for more information. http://www.youtube.com/watch?v=RK\_EEMO0BL8