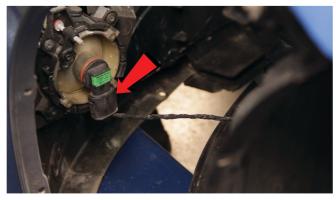

9) Unseat the OEM head light.

10) Disconnect the HID power harness (if equipped with OEM HIDs) and then unlock and disconnect the main wiring harness.

11) Connect your Spyder headlight to the main wiring harness and slide the connector into place to lock it.