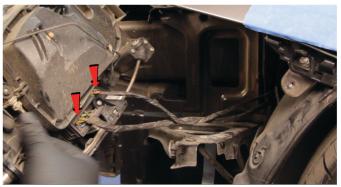

5) Remove [7x] 8mm bolts securing the fascia to the undertray from below.

6) Unseat the front bumper fascia.

7) Disconnect the fog lamp harness.

8) Remove [4x] T-25 Torx bolts securing the headlight to the body.

9) Unseat the OEM head light.

10) Disconnect the HID power harness (if equipped with OEM HIDs) and then unlock and disconnect the main wiring harness.

11) Connect your Spyder headlight to the main wiring harness and slide the connector into place to lock it.