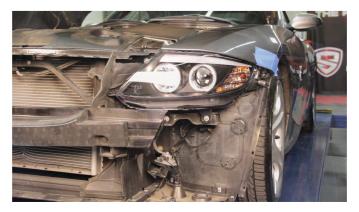

5) Remove [7x] 8mm bolts securing the fascia to the undertray from below.

6) Unseat the front bumper fascia.

7) Disconnect the fog lamp harness.

8) Remove [4x] T-25 Torx bolts securing the headlight to the body.

9) Unseat the OEM head light.

10) Disconnect the HID power harness (if equipped with OEM HIDs) and then unlock and disconnect the main wiring harness.

11) Connect your Spyder headlight to the main wiring harness and slide the connector into place to lock it.