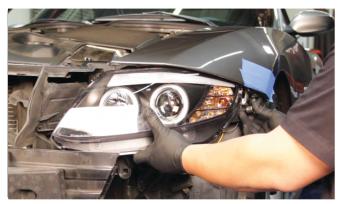

9) Unseat the OEM head light.

10) Disconnect the HID power harness (if equipped with OEM HIDs) and then unlock and disconnect the main wiring harness.

11) Connect your Spyder headlight to the main wiring harness and slide the connector into place to lock it.

12) Seat the Spyder headlight.

13) Reinstall the corner spacer tube on the Spyder headlight.

14) Reinstall [4x] T-25 Torx bolts to secure the headlight to the body.

15) Bring back your fascia and reconnect the fog lamp harness.