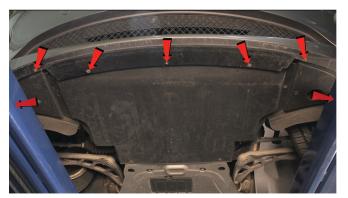

5) Remove [7x] 8mm bolts securing the fascia to the undertray from below.

6) Unseat the front bumper fascia.

7) Disconnect the fog lamp harness.

8) Remove [4x] T-25 Torx bolts securing the headlight to the body.