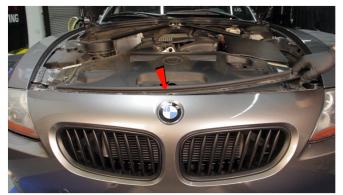

1) Open the hood.

2) Remove [7x] T-30 Torx Bolts securing the fascia along the edge.

3) Remove the hood weatherstrip bracket.

4) Remove the four plastic retainers securing the fascia at the wheel well using a panel popper.