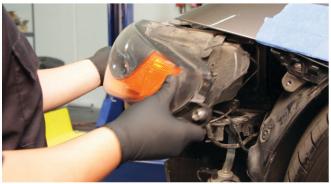

9) Unseat the OEM head light.

10) Disconnect the HID power harness (if equipped with OEM HIDs) and then unlock and disconnect the main wiring harness.

11) Connect your Spyder headlight to the main wiring harness and slide the connector into place to lock it.

12) Seat the Spyder headlight.

13) Reinstall the corner spacer tube on the Spyder headlight.

14) Reinstall [4x] T-25 Torx bolts to secure the headlight to the body.

15) Bring back your fascia and reconnect the fog lamp harness.