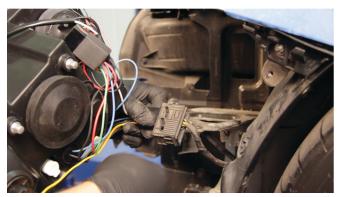

9) Unseat the OEM head light.

10) Disconnect the HID power harness (if equipped with OEM HIDs) and then unlock and disconnect the main wiring harness.

11) Connect your Spyder headlight to the main wiring harness and slide the connector into place to lock it.