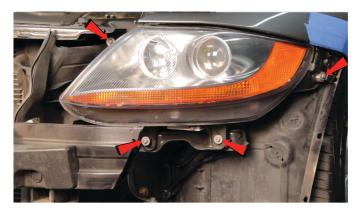

5) Remove [7x] 8mm bolts securing the fascia to the undertray from below.

6) Unseat the front bumper fascia.

7) Disconnect the fog lamp harness.

8) Remove [4x] T-25 Torx bolts securing the headlight to the body.

12) Seat the Spyder headlight.

13) Reinstall the corner spacer tube on the Spyder headlight.

14) Reinstall [4x] T-25 Torx bolts to secure the headlight to the body.

15) Bring back your fascia and reconnect the fog lamp harness.